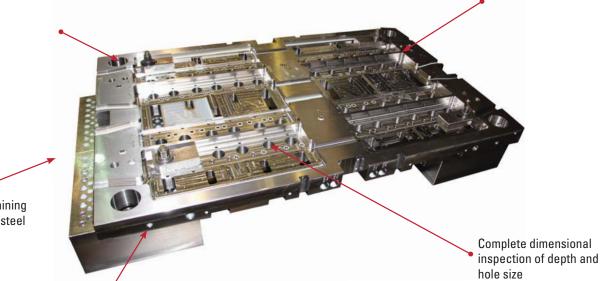

# DME Large Mold Bases for Medical and Packaging Applications

Tolerance up to: +/- .0002" (+/- 0.005mm)

Position accuracy: +/- .00019" per 39.37" (0.005mm per 1,000 mm)

Complete machining of all alloy tool steel

Gun drilling up to 79" (2000mm) deep with diameters from .16" to 2.36" (4.00 to 60.00mm)

#### **Steel Material Options**

- Precise machining of all alloy tool steels
  - DME #7 stainless steel (1.2085)
  - DME #3 P-20 modified steel (1.2312)
  - DME #1 steel (1.1730)
  - DME #5 H-13 hot work die steel (1.2343)
  - DME #2 steel (1.2312)
  - DME #6 stainless steel (1.4028)
  - Uddeholm RoyAlloy ™
  - Many other types (including customer provided)

#### **Special Machining Plate Work**

- Custom mold bases (especially for high cavitation)
- Mold plates, frames and other components
- Clamping plates, stripper plates, cavity plates, etc.
- Hot runner manifold plates
- Parting line plates
- Insulator plates, rails, etc.