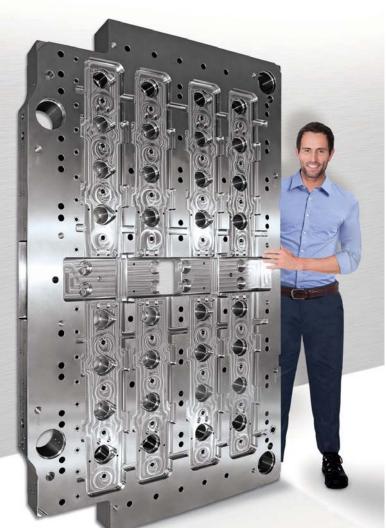

# Precision machined mold bases and plates with lengths up to 90"

- Fully machined Ultra-premium, custom and specialty mold bases, plates and frames for high cavitation injection molding and die casting
- Mold base/plate assembly (bushings, pins, pillars, etc.)
- All finishing operations executed in climate-controlled areas
- Manufacturing capacity of 300 fully machined mold plates per month
- All plates 3D-measured and delivered with measurement report

#### **Manufacturing Capabilities**

- Plate lengths up to 90" (2300mm)
- Plate widths up to 60" (1500mm)
- Plate thicknesses up to 39" (1000mm)
- Plate weights up to 6,600 pounds (3000kg) after machining – 8600 lbs. ( 3900kg) before machining
- Proven medical and packaging market specialization; Also specialize in automotive, caps & closures, housewares and PET preform applications

Proven medical and packaging specialization with high cavity injection mold base expertise